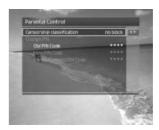

### 1. Setting Censorship

Censorship Classification allows you to block programmes according to the age level you have set.

- Select the Censorship Classification using the ▲/▼ button.
- 2. Select your desired Age Level using the ◀/▶ button and press the OK () button.

**No block** All programmes can be watched because there is no age limitation.

6,10,14,18 Programmes are blocked under the age of 6, 10, 14 or 18.Total block All Programmes are blocked without considering the age level.